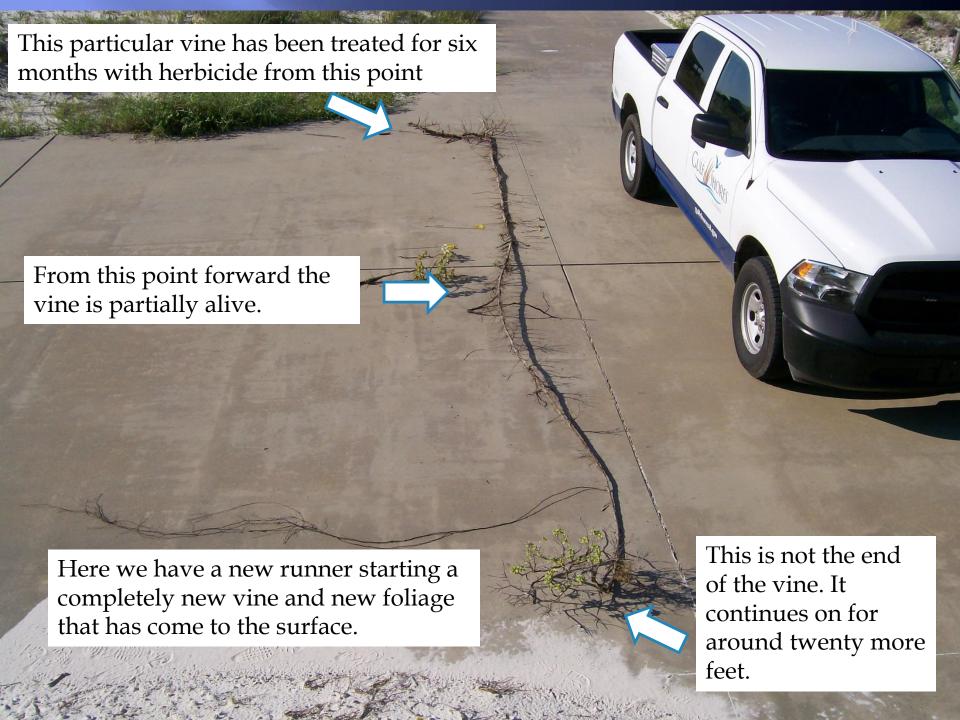

# How Beach Vitex Reacts to Herbicide

The area where this foliage came from was thought to be clear after spraying.

You can see on this foliage where it is brown where herbicide spraying has killed the foliage to below ground.

New growth has emerged to show that the even though through to be dead, it was not.