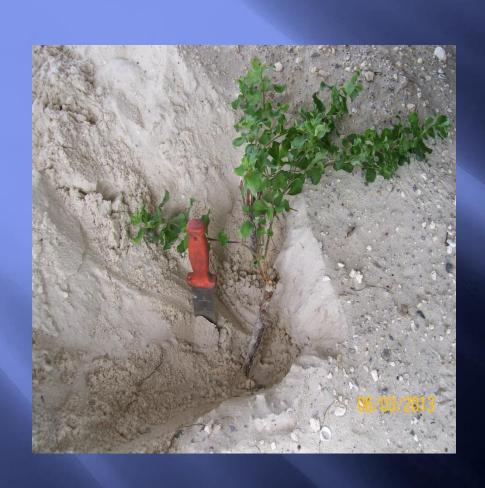

## Digging to Remove Beach Vitex

- Poligging can be a way to remove a large area of Beach Vitex, but as you can see any piece of root left behind will start new growth.
- Removal of large areas of foliage can make it easier to spray.
- <u>BUT</u> digging can spread
   Beach Vitex even more
   if not done properly