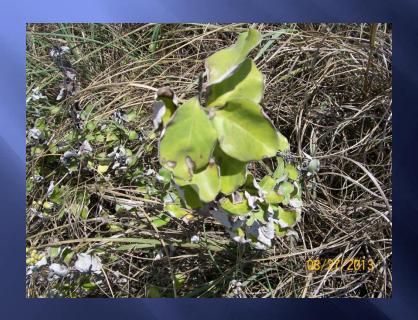

# How Beach Vitex Reacts to Herbicide

The area where this foliage came from was thought to be clear after spraying.

You can see on this foliage where it is brown where herbicide spraying has killed the foliage to below ground.

New growth has emerged to show that the even though through to be dead, it was not.