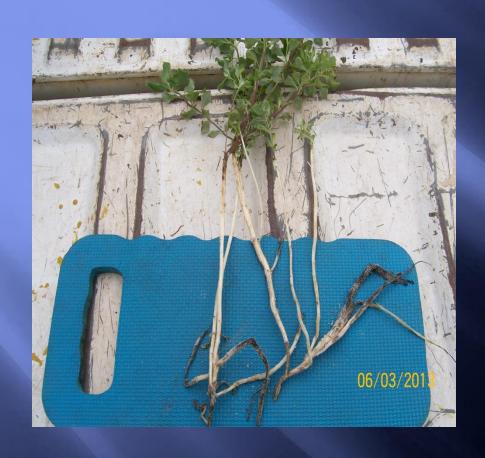

## Beach Vitex Experiment

These cuttings were taken from an area that had been sprayed two times previously. They were planted in this pot and left alone the growth you can see returned within one month.