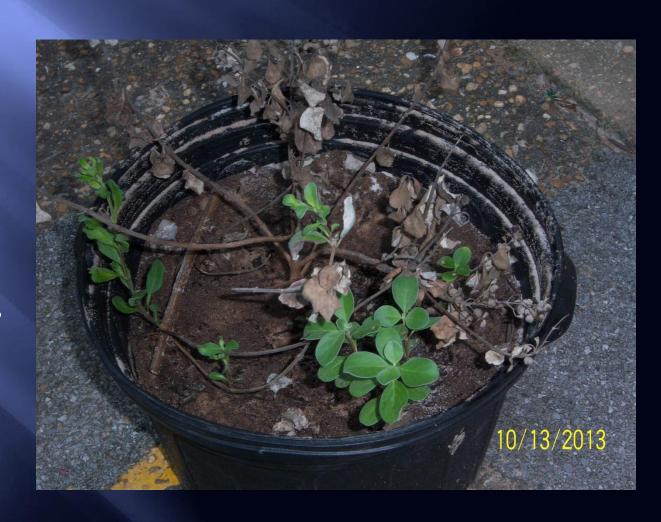

## Beach Vitex Experiment

These cuttings were taken from an area that had been sprayed two times previously. They were planted in this pot and left alone the growth you can see returned within one month.