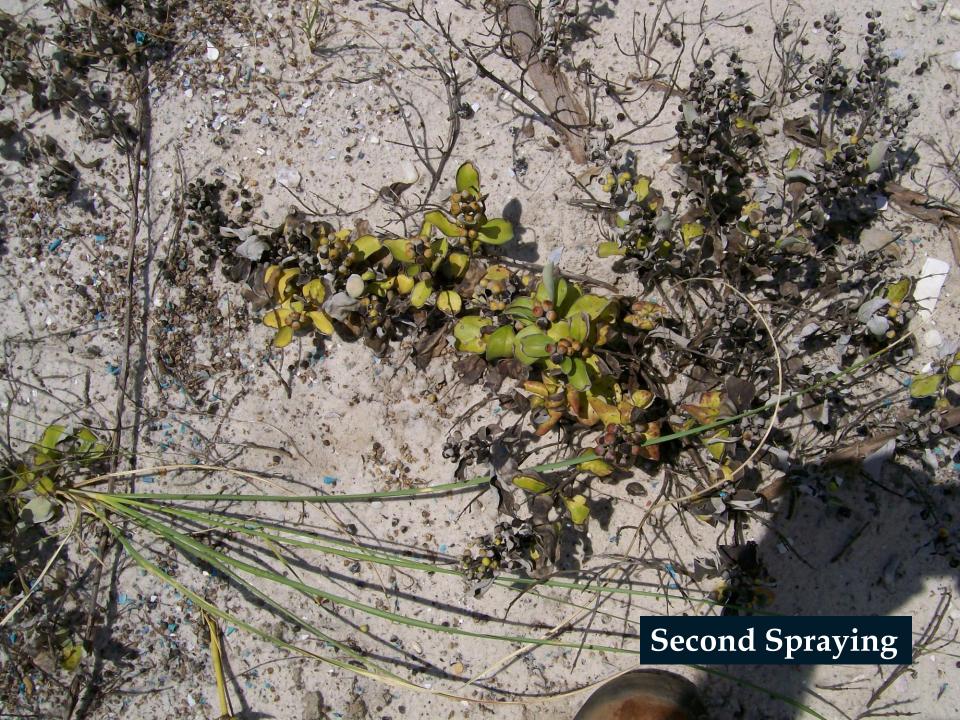

#### Herbicides That Work & How We Apply Them

Trade Name of Herbicide

Three Way
Triple Threat
Sahara
MEC Amine-D

Main Active Ingredient in all Herbicides Used

2, 4 - D

Applying herbicide only once can have little effect. The picture to the left is Beach Vitex sprayed only once. To kill green foliage, spray applications may have to be applied two or three times to see results. The City's spray program consists of a three week rotation of inspecting and spraying any new growth.