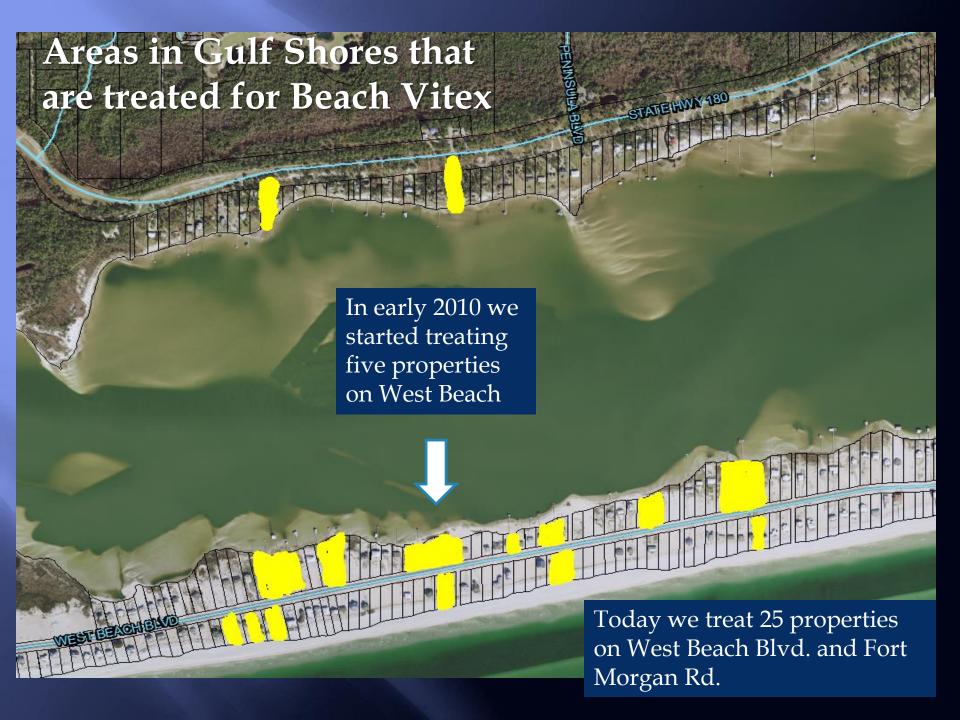

## City of Gulf Shores Current Efforts to Control Beach Vitex

We should also know when and where it came from

We should also know what we can do in the future to control Beach Vitex

## How Large an Area can Beach Vitex Cover

- So far the largest area we have found is around 10,000 sq. ft.
- Compared to the other states with Beach Vitex, we are very fortunate not to have a more widespread area.