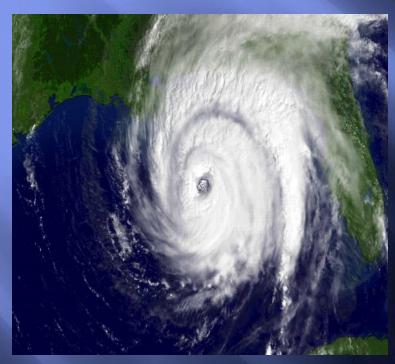

## Beach Vitex: Welcome to Gulf Shores

Hurricane Ivan

- Sometime shortly after
   Sept. 16, 2004 Beach
   Vitex arrived in Gulf
   Shores.
- A local businessman began to give his friends and neighbors a plant that would be great for dune erosion.