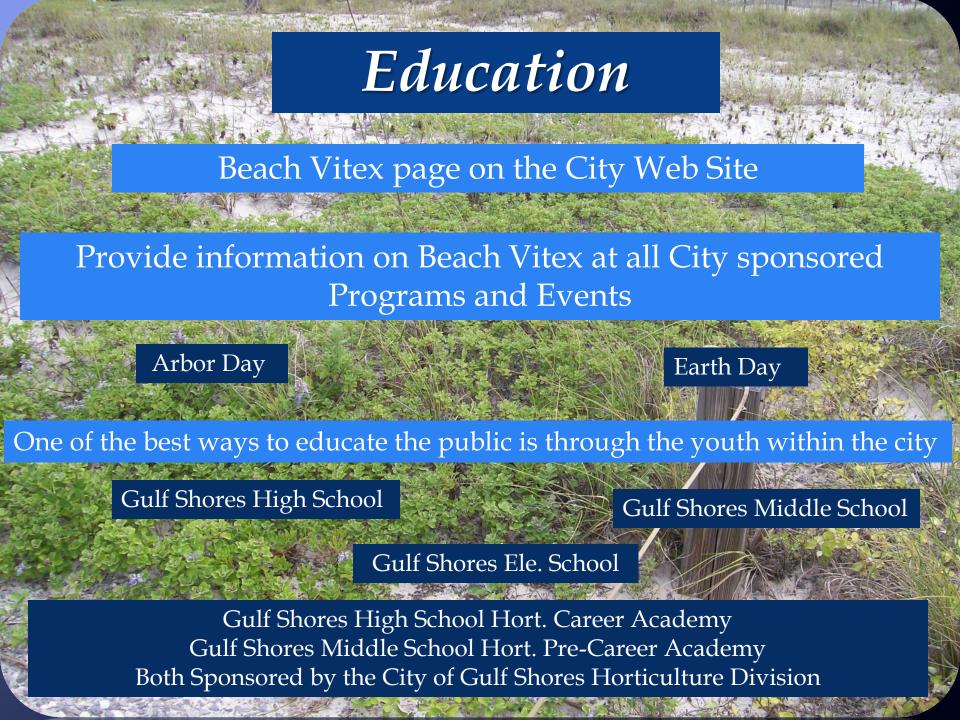

# Future Measures for Controlling Beach Vitex

- Continuing to inspect and spray all locations with Beach Vitex City wide.
- Continuing to inspect city right-of-ways for any sign of Beach Vitex.
- Encourage property owners with Beach Vitex to let us eradicate the plant.
- Educate the public so they can spot Beach Vitex on their property and report it.