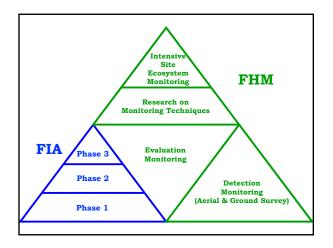

| 1                   |       |        |           |            |         |    |           |     |      |                |      |           |      |      |        |        |              |      |        |          |
| Vech                   | Coronilla seria                  | 1                   |       |        |           |            |         |    |           |     |      |                |      |           |      |      |        |        |              |      |        |          |
| Chinese Silvererass    | Mecantus sinensis                | 1                   |       |        |           |            |         |    |           |     |      |                |      |           |      |      |        |        |              |      |        |          |