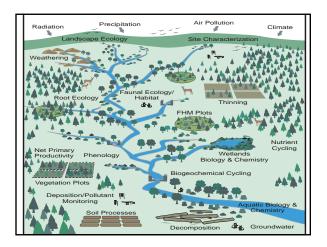

iumarrense                 | 1                   |       |        |           |            |         |    |           |     |      |                |      |           |      |      |        |        |              |      |        |          |
| Vech                   | Coronilla seria                  | 1                   |       |        |           |            |         |    |           |     |      |                |      |           |      |      |        |        |              |      |        |          |
| Chinese Silvererass    | Mecantus sinensis                | 1                   |       |        |           |            |         |    |           |     |      |                |      |           |      |      |        |        |              |      |        |          |