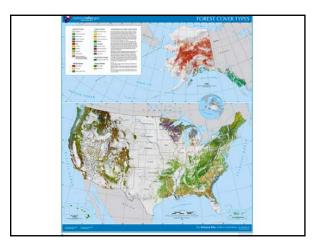

marrense                 | 1                   |       |        |           |            |         |    |           |     |      |                |      |           |      |      |        |        |              |      |        |          |
| Vech                   | Coronilla seria                  | 1                   |       |        |           |            |         |    |           |     |      |                |      |           |      |      |        |        |              |      |        |          |
| Chinese Silvererass    | Mecantus sinensis                | 1                   |       |        |           |            |         |    |           |     |      |                |      |           |      |      |        |        |              |      |        |          |