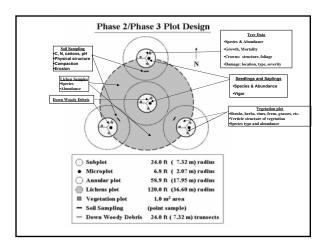

• Data Sheets record information on exotic species

| The "   | General Inform<br>Whe | ation" section<br>n complete v<br>retain a c         | on only needs<br>with a monite<br>opy for your | s to be filled o<br>oring event, pl<br>records, and | umber of data<br>ut on the first<br>lease copy all o<br>submit a copy<br>enue, Asheville | page of a monito<br>lata sheets,<br>to: | oring event.                      |  |
|---------|-----------------------|------------------------------------------------------|------------------------------------------------|-----------------------------------------------------|------------------------------------------------------------------------------------------|-----------------------------------------|-----------------------------------|--|
|         |                       | m Member N<br>vey:<br>and State of 3<br>ment (from x | Survey:                                        |                                                     |                                                                                          |                                         |                                   |  |
| Species | Area<br>(Sq Ft)       | Est. #<br>Stems                                      | Diamtr<br>Lgst                                 | Wypt. #                                             | Latitude                                                                                 | Longitude                               | Notes<br>(landmark<br>photos, etc |  |
|         |                       |                                                      |                                                |                                                     |                                                                                          |                                         |                                   |  |