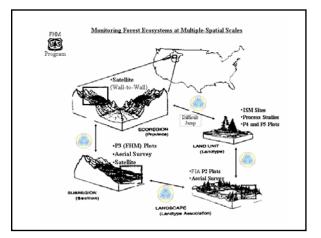

isiumarrense                 | 1                   |       |        |           |            |         |    |           |     |      |                |      |           |      |      |        |        |              |      |        |          |
| Vech                   | Coronilla seria                  | 1                   |       |        |           |            |         |    |           |     |      |                |      |           |      |      |        |        |              |      |        |          |
| Chinese Silvererass    | Mecantus sinensis                | 1                   |       |        |           |            |         |    |           |     |      |                |      |           |      |      |        |        |              |      |        |          |