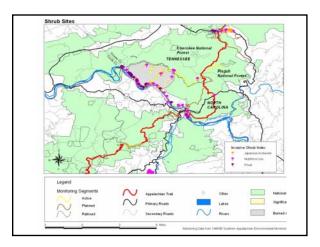

| Invasive Exotic Plants |                                  | Habitat Preferences |       |        | First     | Tolerances |         |    | Sels      |     |      | Seed Dispersal |      |           |      |      |        |        | Reproductive |      |        |          |
|------------------------|----------------------------------|---------------------|-------|--------|-----------|------------|---------|----|-----------|-----|------|----------------|------|-----------|------|------|--------|--------|--------------|------|--------|----------|
|                        |                                  | lipt                | water | aspect | elevation | Connunity  | stade s | 50 | i drought | sit | bare | acid           | mist | microsof. | viad | lins | plants | people | sil          | rads | tining | Strategy |
| Tres                   |                                  |                     |       |        |           |            |         |    |           |     |      |                |      |           |      |      |        |        |              |      |        |          |
| Tree of Heaven         | Alarthus altissina               |                     |       |        |           |            |         |    |           |     |      |                |      |           |      |      |        |        |              |      |        |          |
| Princess Tree          | Paulovnia tomentosa              |                     |       |        |           |            |         |    |           |     |      |                |      |           |      |      |        |        |              |      |        |          |
| Minisa                 | Albiga jalihtisin                |                     |       |        |           |            |         |    |           |     |      |                |      |           |      |      |        |        |              |      |        |          |
| Strubs                 |                                  |                     |       |        |           |            |         |    |           |     |      |                |      |           |      |      |        |        |              |      |        |          |
| Privet                 | Ligastram sinense/adgare         |                     |       |        |           |            |         |    |           |     |      |                |      |           |      |      |        |        |              |      |        |          |
| lapanese Kantweed      | Polypnon capidaten               |                     |       |        |           |            |         |    |           |     |      |                |      |           |      |      |        |        |              |      |        |          |
| Multiflora Rose        | Rece multiflere                  |                     |       |        |           |            |         |    |           |     |      |                |      |           |      |      |        |        |              |      |        |          |
| Japanese Spiraea       | Spiraea japonica                 |                     |       |        |           |            |         |    |           |     |      |                |      |           |      |      |        |        |              |      |        |          |
| Thoray Olive           | Eleagnus pungens                 |                     |       |        |           |            |         |    |           |     |      |                |      |           |      |      |        |        |              |      |        |          |
| Autumn Olive           | Aleapras umbellata               |                     |       |        |           |            |         |    |           |     |      |                |      |           |      |      |        |        |              |      |        |          |
| Bosh Honeyyuckle       | Lonicore maschii tetterica ietal |                     |       |        |           |            |         |    |           |     |      |                |      |           |      |      |        |        |              |      |        |          |
| Vines                  |                                  |                     |       |        |           |            |         |    |           |     |      |                |      |           |      |      |        |        |              |      |        |          |
| Oriental Bittersweet   | Celastras orbicalata             |                     |       |        |           |            |         |    |           |     |      |                |      |           |      |      |        |        |              |      |        |          |
| lapanese Honeysackle   | Lonicera japonica                |                     |       |        |           |            |         |    |           |     |      |                |      |           |      |      |        |        |              |      |        |          |
| Kudzu                  | Paevaria lobata                  |                     |       |        |           |            |         |    |           |     |      |                |      |           |      |      |        |        |              |      |        |          |
| Chinese Yam            | Disscorea batatas                |                     |       |        |           |            |         |    |           |     |      |                |      |           |      |      |        |        |              |      |        |          |
| Winter Ceoper          | Eurymous fortunei                |                     |       |        |           |            |         |    |           |     |      |                |      |           |      |      |        |        |              |      |        |          |
| Ground Covers          |                                  |                     |       |        |           |            |         |    |           |     |      |                |      |           |      |      |        |        |              |      |        |          |
| Garlic Mastard         | Alliaria petiolata               | 1                   |       |        |           |            |         |    |           |     |      |                |      |           |      |      |        |        |              |      |        |          |
| Japanese Shihgrass     | Mcrostegiam vineniam             | 1                   |       |        |           |            |         |    |           |     |      |                |      |           |      |      |        |        |              |      |        |          |
| Spotted Knapweed       | Centeures metaless               | 1                   |       |        |           |            |         |    |           |     |      |                |      |           |      |      |        |        |              |      |        |          |
| Collision              | Taxilogs farfore                 |                     |       |        |           |            |         |    |           |     |      |                |      |           |      |      |        |        |              |      |        |          |
| Canadian Thistle       | Carcisiumarrense                 | 1                   |       |        |           |            |         |    |           |     |      |                |      |           |      |      |        |        |              |      |        |          |
| Vech                   | Coronilla seria                  | 1                   |       |        |           |            |         |    |           |     |      |                |      |           |      |      |        |        |              |      |        |          |
| Chinese Silvererass    | Mecantus sinensis                | 1                   |       |        |           |            |         |    |           |     |      |                |      |           |      |      |        |        |              |      |        |          |