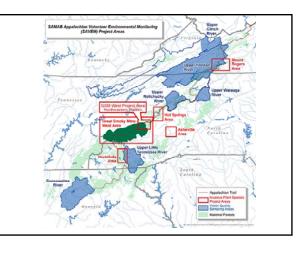

|                                   |  |
| Species | Area<br>(Sq Ft)       | Est. #<br>Stems                                      | Diamtr<br>Lgst                                 | Wypt. #                                             | Latitude                                                                                 | Longitude                               | Notes<br>(landmark<br>photos, etc |  |
|         |                       |                                                      |                                                |                                                     |                                                                                          |                                         |                                   |  |



























| Invasive Exotic Plants |                                  | Habitat Preferences |       |        | First     | Tolerances |         |    | Sels      |     |      | Seed Dispersal |      |           |      |      |        |        | Reproductive |      |        |          |
|------------------------|----------------------------------|---------------------|-------|--------|-----------|------------|---------|----|-----------|-----|------|----------------|------|-----------|------|------|--------|--------|--------------|------|--------|----------|
|                        |                                  | lipt                | water | aspect | elevation | Connunity  | stade s | 50 | i drought | sit | bare | acid           | mist | microsof. | viad | lins | plants |