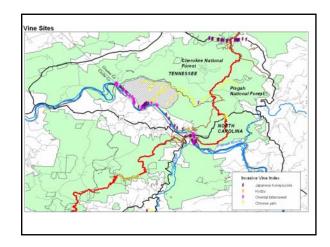

| Invasive Exotic Plants |                                  | Habitat Preferences |       |        | First     | Tolerances |         |    | Sels      |     |      | Seed Dispersal |      |           |      |      |        |        | Reproductive |      |        |          |
|------------------------|----------------------------------|---------------------|-------|--------|-----------|------------|---------|----|-----------|-----|------|----------------|------|-----------|------|------|--------|--------|--------------|------|--------|----------|
|                        |                                  | lipt                | water | aspect | elevation | Connunity  | stade s | 50 | i drought | sit | bare | acid           | mist | microsof. | viad | lins | plants | people | sil          | rads | tining | Strategy |
| Tres                   |                                  |                     |       |        |           |            |         |    |           |     |      |                |      |           |      |      |        |        |              |      |        |          |
| Tree of Heaven         | Alarthus altissina               |                     |       |        |           |            |         |    |           |     |      |                |      |           |      |      |        |        |              |      |        |          |
| Princess Tree          | Paulovnia tomentosa              |                     |       |        |           |            |         |    |           |     |      |                |      |           |      |      |        |        |              |      |        |          |
| Minisa                 | Albiga jalihtisin                |                     |       |        |           |            |         |    |           |     |      |                |      |           |      |      |        |        |              |      |        |          |
| Strubs                 |                                  |                     |       |        |           |            |         |    |           |     |      |                |      |           |      |      |        |        |              |      |        |          |
| Privet                 | Ligastram sinense/adgare         |                     |       |        |           |            |         |    |           |     |      |                |      |           |      |      |        |        |              |      |        |          |
| lapanese Kantweed      | Polypnon capidaten               |                     |       |        |           |            |         |    |           |     |      |                |      |           |      |      |        |        |              |      |        |          |
| Multiflora Rose        | Rece multiflere                  |                     |       |        |           |            |         |    |           |     |      |                |      |           |      |      |        |        |              |      |        |          |
| Japanese Spiraea       | Spiraea japonica                 |                     |       |        |           |            |         |    |           |     |      |                |      |           |      |      |        |        |              |      |        |          |
| Thoray Olive           | Eleagnus pungens                 |                     |       |        |           |            |         |    |           |     |      |                |      |           |      |      |        |        |              |      |        |          |
| Autumn Olive           | Aleapras umbellata               |                     |       |        |           |            |         |    |           |     |      |                |      |           |      |      |        |        |              |      |        |          |
| Bosh Honeyyuckle       | Lonicore maschii tetterica ietal |                     |       |        |           |            |         |    |           |     |      |                |      |           |      |      |        |        |              |      |        |          |
| Vines                  |                                  |                     |       |        |           |            |         |    |           |     |      |                |      |           |      |      |        |        |              |      |        |          |
| Oriental Bittersweet   | Celastras orbicalata             |                     |       |        |           |            |         |    |           |     |      |                |      |           |      |      |        |        |              |      |        |          |
| lapanese Honeysackle   | Lonicera japonica                |                     |       |        |           |            |         |    |           |     |      |                |      |           |      |      |        |        |              |      |        |          |
| Kudzu                  | Paevaria lobata                  |                     |       |        |           |            |         |    |           |     |      |                |      |           |      |      |        |        |              |      |        |          |
| Chinese Yam            | Disscorea batatas                |                     |       |        |           |            |         |    |           |     |      |                |      |           |      |      |        |        |              |      |        |          |
| Winter Ceoper          | Eurymous fortunei                |                     |       |        |           |            |         |    |           |     |      |                |      |           |      |      |        |        |              |      |        |          |
| Ground Covers          |                                  |                     |       |        |           |            |         |    |           |     |      |                |      |           |      |      |        |        |              |      |        |          |
| Garlic Mastard         | Alliaria petiolata               | 1                   |       |        |           |            |         |    |           |     |      |                |      |           |      |      |        |        |              |      |        |          |
| Japanese Shihgrass     | Mcrostegiam vineniam             | 1                   |       |        |           |            |         |    |           |     |      |                |      |           |      |      |        |        |              |      |        |          |
| Spotted Knapweed       | Centeures metaless               | 1                   |       |        |           |            |         |    |           |     |      |                |      |           |      |      |        |        |              |      |        |          |
| Collision              | Taxilogs farfore                 |                     |       |        |           |            |         |    |           |     |      |                |      |           |      |      |        |        |              |      |        |          |
| Canadian Thistle       | Carcisiumarrense                 | 1                   |       |        |           |            |         |    |           |     |      |                |      |           |      |      |        |        |              |      |        |          |
| Vech                   | Coronilla seria                  | 1                   |       |        |           |            |         |    |           |     |      |                |      |           |      |      |        |        |              |      |        |          |
| Chinese Silvererass    | Mecantus sinensis                | 1                   |       |        |           |            |         |    |           |     |      |                |      |           |      |      |        |        |              |      |        |          |