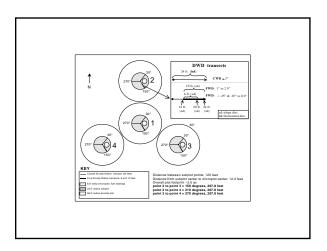

• Data Sheets record information on exotic species

| The "   | General Inform<br>Whe | ation" section<br>n complete v<br>retain a c         | on only needs<br>with a monite<br>opy for your | s to be filled o<br>oring event, pl<br>records, and | umber of data<br>ut on the first<br>lease copy all o<br>submit a copy<br>enue, Asheville | page of a monito<br>lata sheets,<br>to: | oring event.                      |  |
|---------|-----------------------|------------------------------------------------------|------------------------------------------------|-----------------------------------------------------|------------------------------------------------------------------------------------------|-----------------------------------------|-----------------------------------|--|
|         |                       | m Member N<br>vey:<br>and State of 3<br>ment (from x | Survey:                                        |                                                     |                                                                                          |                                         |                                   |  |
| Species | Area<br>(Sq Ft)       | Est. #<br>Stems                                      | Diamtr<br>Lgst                                 | Wypt. #                                             | Latitude                                                                                 | Longitude                               | Notes<br>(landmark<br>photos, etc |  |
|         |                       |                                                      |                                                |                                                     |                                                                                          |                                         |                                   |  |