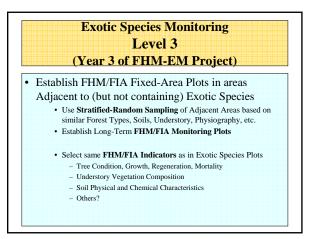

| 1                   |       |        |           |            |         |    |           |     |      |                |      |           |      |      |        |        |              |      |        |          |
| Vech                   | Coronilla seria                  | 1                   |       |        |           |            |         |    |           |     |      |                |      |           |      |      |        |        |              |      |        |          |
| Chinese Silvererass    | Mecantus sinensis                | 1                   |       |        |           |            |         |    |           |     |      |                |      |           |      |      |        |        |              |      |        |          |