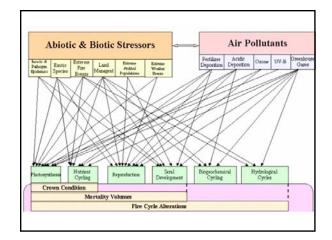

• Data Sheets record information on exotic species

| The "   | General Inform<br>Whe | ation" section<br>n complete v<br>retain a c         | on only needs<br>with a monite<br>opy for your | s to be filled o<br>oring event, pl<br>records, and | umber of data<br>ut on the first<br>lease copy all o<br>submit a copy<br>enue, Asheville | page of a monito<br>lata sheets,<br>to: | oring event.                      |  |
|---------|-----------------------|------------------------------------------------------|------------------------------------------------|-----------------------------------------------------|------------------------------------------------------------------------------------------|-----------------------------------------|-----------------------------------|--|
|