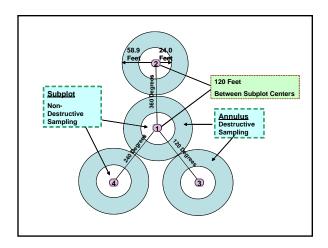

• Data Sheets record information on exotic species

| The "   | General Inform<br>Whe | ation" section<br>n complete v<br>retain a c         | on only needs<br>with a monite<br>opy for your | s to be filled o<br>oring event, pl<br>records, and | umber of data<br>ut on the first<br>lease copy all o<br>submit a copy<br>enue, Asheville | page of a monito<br>lata sheets,<br>to: | oring event.                      |  |
|---------|-----------------------|------------------------------------------------------|------------------------------------------------|-----------------------------------------------------|------------------------------------------------------------------------------------------|-----------------------------------------|-----------------------------------|--|
|         |                       | m Member N<br>vey:<br>and State of 3<br>ment (from x | Survey:                                        |                                                     |                                                                                          |                                         |                                   |  |
| Species | Area<br>(Sq Ft)       | Est. #<br>Stems                                      | Diamtr<br>Lgst                                 | Wypt. #                                             | Latitude                                                                                 | Longitude                               | Notes<br>(landmark<br>photos, etc |  |
|         |                       |                                                      |                                                |                                                     |                                                                                          |                                         |                                   |  |