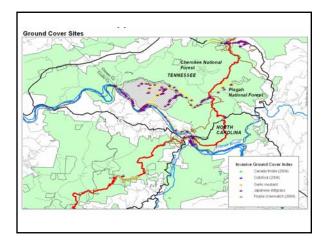

| Invasive Exotic Plants |                                  | Habitat Preferences |       |        | First     | Tolerances |         |    | Sels      |     |      | Seed Dispersal |      |           |      |      |        |        | Reproductive |      |        |          |
|------------------------|----------------------------------|---------------------|-------|--------|-----------|------------|---------|----|-----------|-----|------|----------------|------|-----------|------|------|--------|--------|--------------|------|--------|----------|
|                        |                                  | lipt                | water | aspect | elevation | Connunity  | stade s | 50 | i drought | sit | bare | acid           | mist | microsof. | viad | lins | plants | people | sil          | rads | tining | Strategy |
| Tres                   |                                  |                     |       |        |           |            |         |    |           |     |      |                |      |           |      |      |        |        |              |      |        |          |
| Tree of Heaven         | Alarthus altissina               |                     |       |        |           |            |         |    |           |     |      |                |      |           |      |      |        |        |              |      |        |          |
| Princess Tree          | Paulovnia tomentosa              |                     |       |        |           |            |         |    |           |     |      |                |      |           |      |      |        |        |              |      |        |          |
| Minisa                 | Albiga jalihtisin                |                     |       |        |           |            |         |    |           |     |      |                |      |           |      |      |        |        |              |      |        |          |
| Strubs                 |                                  |                     |       |        |           |            |         |    |           |     |      |                |      |           |      |      |        |        |              |      |        |          |
| Privet                 | Ligastram sinense/adgare         |                     |       |        |           |            |         |    |           |     |      |                |      |           |      |      |        |        |              |      |        |          |
| lapanese Kantweed      | Polypnon capidaten               |                     |       |        |           |            |         |    |           |     |      |                |      |           |      |      |        |        |              |      |        |          |
| Multiflora Rose        | Rece multiflere                  |                     |       |        |           |            |         |    |           |     |      |                |      |           |      |      |        |        |              |      |        |          |
| Japanese Spiraea       | Spiraea japonica                 |                     |       |        |           |            |         |    |           |     |      |                |      |           |      |      |        |        |              |      |        |          |
| Thoray Olive           | Eleagnus pungens                 |                     |       |        |           |            |         |    |           |     |      |                |      |           |      |      |        |        |              |      |        |          |
| Autumn Olive           | Aleapras umbellata               |                     |       |        |           |            |         |    |           |     |      |                |      |           |      |      |        |        |              |      |        |          |
| Bosh Honeyyuckle       | Lonicore maschii tetterica ietal |                     |       |        |           |            |         |    |           |     |      |                |      |           |      |      |        |        |              |      |        |          |
| Vines                  |                                  |                     |       |        |           |            |         |    |           |     |      |                |      |           |      |      |        |        |              |      |        |          |
| Oriental Bittersweet   | Celastras orbicalata             |                     |       |        |           |            |         |    |           |     |      |                |      |           |      |      |        |        |              |      |        |          |
| lapanese Honeysackle   | Lonicera japonica                |                     |       |        |           |            |         |    |           |     |      |                |      |           |      |      |        |        |              |      |        |          |
| Kudzu                  | Paevaria lobata                  |                     |       |        |           |            |         |    |           |     |      |                |      |           |      |      |        |        |              |      |        |          |
| Chinese Yam            | Disscorea batatas                |                     |       |        |           |            |         |    |           |     |      |                |      |           |      |      |        |        |              |      |        |          |
| Winter Ceoper          | Eurymous fortunei                |                     |       |        |           |            |         |    |           |     |      |                |      |           |      |      |        |        |              |      |        |          |
| Ground Covers          |                                  |                     |       |        |           |            |         |    |           |     |      |                |      |           |      |      |        |        |              |      |        |          |
| Garlic Mastard         | Alliaria petiolata               | 1                   |       |        |           |            |         |    |           |     |      |                |      |           |      |      |        |        |              |      |        |          |
| Japanese Shihgrass     | Mcrostegiam vineniam             | 1                   |       |        |           |            |         |    |           |     |      |                |      |           |      |      |        |        |              |      |        |          |
| Spotted Knapweed       | Centeures metaless               | 1                   |       |        |           |            |         |    |           |     |      |                |      |           |      |      |        |        |              |      |        |          |
| Collision              | Taxilogs farfore                 |                     |       |        |           |            |         |    |           |     |      |                |      |           |      |      |        |        |              |      |        |          |
| Canadian Thistle       | Carcisiumarrense                 | 1                   |       |        |           |            |         |    |           |     |      |                |      |           |      |      |        |        |              |      |        |          |
| Vech                   | Coronilla seria                  | 1                   |       |        |           |            |         |    |           |     |      |                |      |           |      |      |        |        |              |      |        |          |
| Chinese Silvererass    | Mecantus sinensis                | 1                   |       |        |           |            |         |    |           |     |      |                |      |           |      |      |        |        |              |      |        |          |