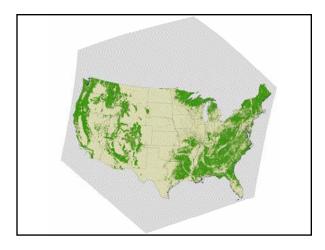

rrense                 | 1                   |       |        |           |            |         |    |           |     |      |                |      |           |      |      |        |        |              |      |        |          |
| Vech                   | Coronilla seria                  | 1                   |       |        |           |            |         |    |           |     |      |                |      |           |      |      |        |        |              |      |        |          |
| Chinese Silvererass    | Mecantus sinensis                | 1                   |       |        |           |            |         |    |           |     |      |                |      |           |      |      |        |        |              |      |        |          |