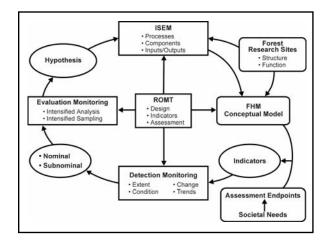

| 1                   |       |        |           |            |         |    |           |     |      |                |      |           |      |      |        |        |              |      |        |          |
| Vech                   | Coronilla seria                  | 1                   |       |        |           |            |         |    |           |     |      |                |      |           |      |      |        |        |              |      |        |          |
| Chinese Silvererass    | Mecantus sinensis                | 1                   |       |        |           |            |         |    |           |     |      |                |      |           |      |      |        |        |              |      |        |          |