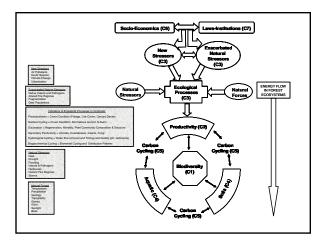

• Data Sheets record information on exotic species

| The "   | General Inform<br>Whe | ation" section<br>n complete v<br>retain a c         | on only needs<br>with a monite<br>opy for your | s to be filled o<br>oring event, pl<br>records, and | umber of data<br>ut on the first<br>lease copy all o<br>submit a copy<br>enue, Asheville | page of a monito<br>lata sheets,<br>to: | oring event.                      |  |
|---------|-----------------------|------------------------------------------------------|------------------------------------------------|-----------------------------------------------------|------------------------------------------------------------------------------------------|-----------------------------------------|-----------------------------------|--|
|