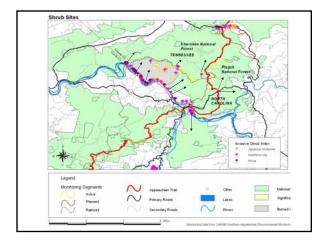

rcisiumarrense                 | 1                   |       |        |           |            |         |    |           |     |      |                |      |           |      |      |        |        |              |      |        |          |
| Vech                   | Coronilla seria                  | 1                   |       |        |           |            |         |    |           |     |      |                |      |           |      |      |        |        |              |      |        |          |
| Chinese Silvererass    | Mecantus sinensis                | 1                   |       |        |           |            |         |    |           |     |      |                |      |           |      |      |        |        |              |      |        |          |