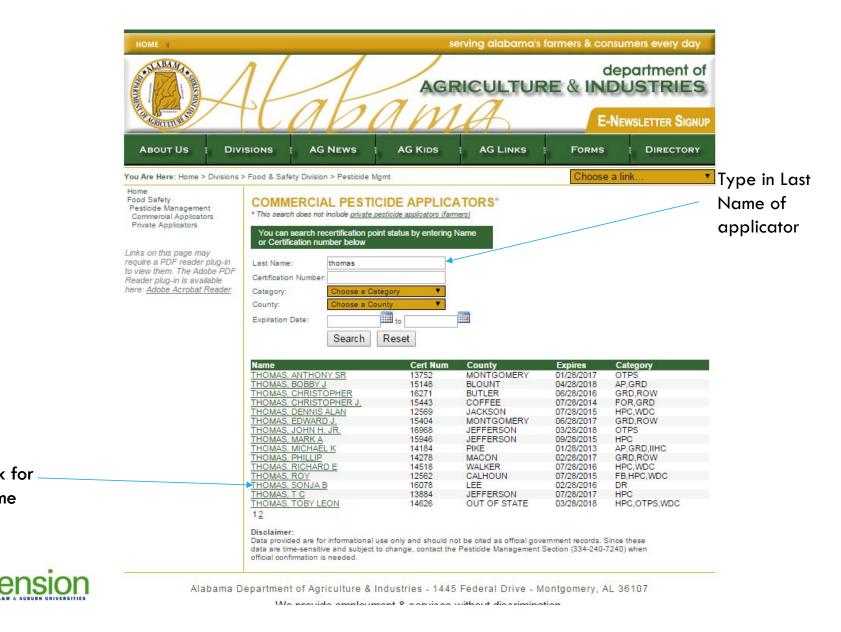

### RENEWING

ADAI will send you a letter 30 days before your permit expires.

Wait!!!! How many points do I have???

There are ways you can check:

- Look on the back of your card for the expiration date
- <u>http://agi-app.alabama.gov/commercial.aspx</u> for commercial
- <u>http://agi-app.alabama.gov/private.aspx</u> for private

web server monitoring by monitorius

11

Look for

Name

| HOME 3 serving alabama's farmers & consumers every day                                                                                                 |                                  |                                                                                     |                             |
|--------------------------------------------------------------------------------------------------------------------------------------------------------|----------------------------------|-------------------------------------------------------------------------------------|-----------------------------|
|                                                                                                                                                        | 1                                | AGRICULTURE &                                                                       | department of<br>INDUSTRIES |
| CONCELLENT AND                                                                                                                                         | (AD                              | ama                                                                                 | E-NEWSLETTER SIGNUP         |
|                                                                                                                                                        | a AG News                        | AG KIDS AG LINKS FO                                                                 | RMS DIRECTORY               |
| You Are Here: Home > Divisions > Food &                                                                                                                | & Safety Division > Pestici      | de Mgmt Ch                                                                          | noose a link 🔻              |
| Home<br>Food Safety<br>Pesticide Management<br>Commercial Applicators<br>Private Applicators<br>Links on this page may<br>require a PDF reader plug-in | COMMERCIAL PESTICIDE APPLICATORS |                                                                                     |                             |
| to view them. The Adobe PDF<br>Reader plug-in is available<br>here: <u>Adobe Acrobat Reader</u>                                                        | AUBURN, AL 36830                 |                                                                                     |                             |
|                                                                                                                                                        |                                  | Course Name                                                                         | Points Earned               |
|                                                                                                                                                        | 2/18/2013                        | JACKSON CO OTPS RECERT COURSE                                                       | 10                          |
|                                                                                                                                                        | 5/30/2013                        | CHR TRAINING                                                                        | 10                          |
|                                                                                                                                                        | 9/25/2013                        | ACES INSERVICE COMMERCIAL HORTICULTURE TEAM MT(                                     |                             |
|                                                                                                                                                        | 12/5/2013                        | CERTIFIED HORTICULTURE RETAILER TRAINING<br>2014 RESTRICTED USE DEALER MTG-HEADLAND | 10                          |
|                                                                                                                                                        | 2/8/2015                         | AFVGA CONFERENCE & TRADE SHOW (ACES)                                                | 0                           |
|                                                                                                                                                        | 3/13/2015                        | AVMS 26TH ANNUAL MEETING                                                            | 10                          |
|                                                                                                                                                        | Total Points Earned: 70          |                                                                                     |                             |
|                                                                                                                                                        |                                  | Back New Search                                                                     |                             |