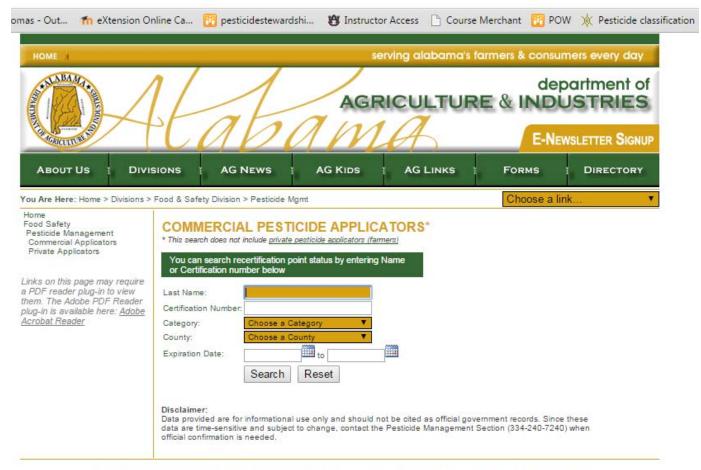

### RENEWING

ADAI will send you a letter 30 days before your permit expires.

Wait!!!! How many points do I have???

There are ways you can check:

- Look on the back of your card for the expiration date
- <u>http://agi-app.alabama.gov/commercial.aspx</u> for commercial
- <u>http://agi-app.alabama.gov/private.aspx</u> for private